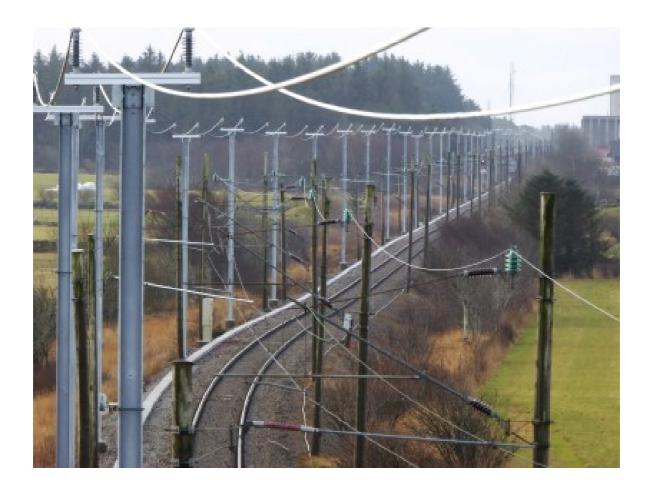

## **USAGE**

EL-tjeneste AS have products specially designed to meet the railway needs and offers great flexibility to find new solutions for the customer.

## **GENERAL**

Aluminum is widely used in these products, as it offers good corrosion resistance when using the correct material in attached components. It is also an environmentally friendly material, as it easily can be recycled. In components where we use steel, they are eighter stainless or galvanized.